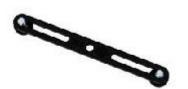

#### Stereo Bar

Adjustable bar that connects to your microphone stand to allow two microphones to be used on a single stand.