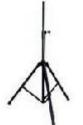

# Adjustable Speaker Stand

32mm heavy duty tripod speaker stand, adjustable between 1200mm and 2000mm. Fixed speaker stands are available. Mono Poles available to sit between our Subs and Tops