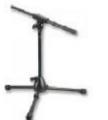

## **Boom Arm Microphone Stand**

Fully adjustable boom arm microphone stand, available as tall or short