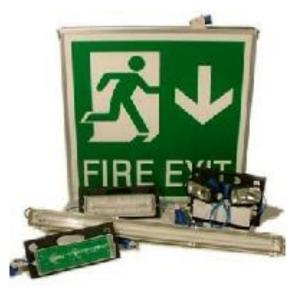

Maintained / Non-Maintained IP Bulkhead Fitting – with or without a legend

Maintained / Non-Maintained IP Batten Fittings – 4ft and 5ft, Fluorescent or LED

Maintained / Non-Maintained Emergency Sign with Directional Legend

Maintained Large Format IP Emergency Sign 1M x 1M with a choice of directional legend *approved for arenas and stadiums* 

Non – Maintained Twinheads Available units for use indoor or external IP65 Rated units