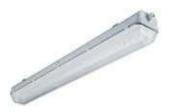

Maintained / Non-Maintained IP Bulkhead Fitting – with or without a legend

Maintained / Non-Maintained IP Batten Fittings – 4ft and 5ft, Fluorescent or LED

Maintained / Non-Maintained Emergency Sign with Directional Legend