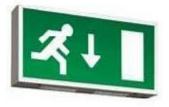

Maintained / Non-Maintained IP Bulkhead Fitting – with or without a legend

Maintained / Non-Maintained IP Batten Fittings – 4ft and 5ft, Fluorescent or LED

Maintained / Non-Maintained Emergency Sign with Directional Legend

Maintained Large Format IP Emergency Sign 1M x 1M with a choice of directional legend *approved for arenas and stadiums* 

Non – Maintained Twinheads Available units for use indoor or external IP65 Rated units