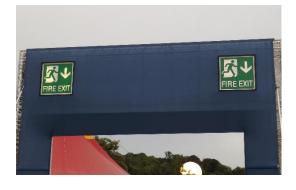

Maintained / Non-Maintained IP Bulkhead Fitting – with or without a legend

Maintained / Non-Maintained IP Batten Fittings – 4ft and 5ft, Fluorescent or LED

Maintained / Non-Maintained Emergency Sign with Directional Legend

Maintained Large Format IP Emergency Sign 1M x 1M with a choice of directional legend *approved for arenas and stadiums* 

Non – Maintained Twinheads Available units for use indoor or external IP65 Rated units