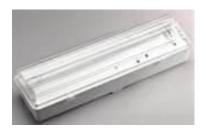

Maintained / Non-Maintained IP Bulkhead Fitting – with or without a legend

Maintained / Non-Maintained IP Batten Fittings – 4ft and 5ft, Fluorescent or LED

Maintained / Non-Maintained Emergency Sign with Directional Legend