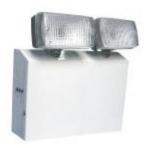

Maintained / Non-Maintained IP Bulkhead Fitting – with or without a legend

Maintained / Non-Maintained IP Batten Fittings – 4ft and 5ft, Fluorescent or LED

Maintained / Non-Maintained Emergency Sign with Directional Legend

## Remote switching and contact units available to ensure all your emergency lighting operates correctly in the event of a power failure

| Fitting Type                                     | Legend Available  | Lamp Type      |
|--------------------------------------------------|-------------------|----------------|
| Maintained / Non Maintained IP Bulhead Fitting – | Self adhesive     | 8W T5          |
| 16Amp Input & Through                            | down, left, right |                |
| Maintained / Non Maintained Metal Sign Fitting – | Interchangeable – | 8W T5          |
| Powercon input with 16A adaptor                  | down, left, right |                |
| Maintained IP Large Format Sign, 1M x 1M,        | Interchangeable – | 6x 8w T5       |
| Powercon input with 16A adaptor                  | down, left, right |                |
| Maintained / Non Maintained IP 4ft Fluorescent   | N/A               | 36W            |
| Fitting – 16Amp Input and Through                |                   |                |
| Maintained IP 5ft Batten – 16A Input and Through | N/A               | 40 / 80W LED   |
| Maintained Twinhead – Internal Use – 16Amp       | N/A               | 2x 20W Halogen |
| Input and Through                                |                   |                |
| Maintained IP Rated Twinhead – 16Amp Input and   | N/A               | 2x 15W LED     |
| Through                                          |                   |                |