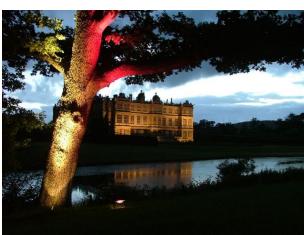

## **External Lighting**

Bubbles Lighting has a broad selection of outdoor lighting to choose from, depending on what effect you want to achieve. Whether you want security lighting for paths or car parks or want to illuminate a statue or feature in your garden we can provide the best lighting for the job.