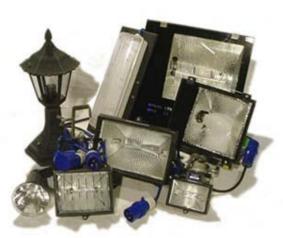

## **External Lighting**

Bubbles Lighting has a broad selection of outdoor lighting to choose from, depending on what effect you want to achieve. Whether you want security lighting for paths or car parks or want to illuminate a statue or feature in your garden we can provide the best lighting for the job.

| Unit Description                            | Wattage             | Connector |
|---------------------------------------------|---------------------|-----------|
| Halogen Flood                               | 150, 500, 1000      | 16Amp     |
| Metal Halide Flood                          | 150, 400            | 16Amp     |
| Sodium Flood                                | 70                  | 16Amp     |
| Festoon – Variety of lengths & Lamp options |                     | 16Amp     |
| Par 38 Spike                                | 80                  | 16Amp     |
| 1ft Enclosed Bulkhead Fitting               | 18                  | 16Amp     |
| 4ft Enclosed Fluorescent Fitting            | 36                  | 16Amp     |
| 5ft Enclosed LED Batten Fitting             | 40, 80              | 16Amp     |
| Polaris LED RGB Flood                       |                     | 16Amp     |
| Wall Light                                  | 40                  | 16Amp     |
| LED Floods                                  | 10, 20, 30, 50, 100 | 16Amp     |
| LED RGB Floods – local control              | 30                  | 16Amp     |
| LED RGB Battens                             | Various             | 16Amp     |
| IP Rated LED Twin Heads                     | 2x 15W              | 16Amp     |