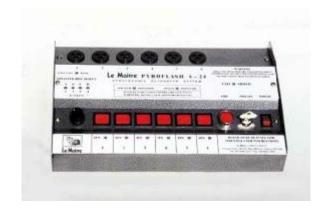

## 6 Way / 24 Way Le Maitre Pyro Detonator

The Pyroflash 6/24 is a 6 channel unit, offering a range of features to enable any number of combinations of effects to be fired safely and reliably.

- Key switch for complete safety
- Intelligent monitoring means that any fault or damage to the system is shown instantly, allowing the system to be disabled before firing
- Integrated test facility for assured firing status
- Each of the 6 channels, if selected independently, is capable of firing up to 10 effects, wired in series over a maximum distance of 50 metres
- Used in conjunction with standard pods, variable angle pods, twin pods and splitter boxes
- Up to 240 effects can be fired from one system. Using the channel selector switch and a splitter box on each channel enables the firer to select any one of 24 channels. Each of these channels can take up to 10 effects in series. Each channel must be fired individually
- All 6 channels can be fired simultaneously with up to 5 effects wired in series on each channel
- Supplied with 3 pin bulgin connections.