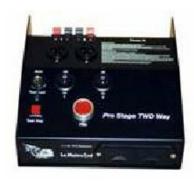

## Le Maitre 2 Way Pyro Detonator

Each channel can be fired individually with 100 metres of cable and up to 16 effects wired in series, or both channels can be fired at once with up to 8 effects on each channel