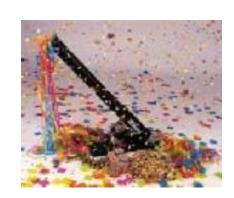

## **Confetti Cannon**

The Electric Air Cannon is designed to fire streamers, glitter or confetti up to 15 metres, at any angle, with minimum noise. It is particularly useful in venues where pyrotechnics are not an option.

Each firing requires a small CO2 bulb to be simply screwed into the front of the unit, a lifting cap to be inserted into the barrel, followed by the consumables and then a back pressure cap over the end of the barrel.

- Mains operated / CO2 fired.
- Series linking option available.
- Floor standing or truss mounted.
- Supplied with 2" barrel and safety bond.
- Fires up to 15 metres.

Looking for someone to set up and operate your effects as part of a bigger show! Contact to see how we can make your show sparkle!!