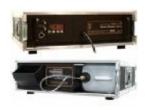

#### **Base Hazer Pro**

With its variable output and variable fan speed, the machine can be used in many different applications of operation. Any desired effect can be achieved from the finest mist to a thick haze. The base-hazer-pro is able to fill small rooms to large arenas and theatres with a constant haze, creating the right atmosphere. The Haze Base Pro includes exceptionally low fluid consumption, 60 second heating time, very low noise, variable haze density through independent control of fan and pump; DMX control, integrated timer and stand alone mode.