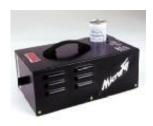

# Microfog Smoke Machine

The Microfog is an easy to use smoke machine that combines high quality components with the convenience of an aerosol unit. It is simply operated by one button at the rear of the machine which, when pressed, makes the machine generate clouds of thick, white, non-toxic fog, ideal for mobile use, schools, and the smaller venue.