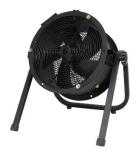

#### Jem AF-1 Fan

The AF-1 is a compact but powerful fan designed with clubs, studios, theatres and touring applications in mind. The AF-1 features DMX (unit has 3pin DMX input and pass-through) control as standard and can be installed from the ceiling, in the truss, or can be floor standing.