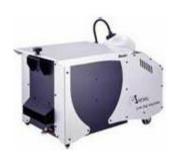

## **Antari Low Fog Ice Machine**

As it name suggests, this machine produces beautiful floor-hugging dry ice fog effect by simply adding regular ice cubes. A high power fog machine inside creates amounts of smoke which is chilled to create a low lying ground hugging fog effect. 10kg of ice cubes placed in the ice chamber can last up to 12 hours or 80 minutes with continues output. When used without ice, it will produce regular fog effect. Full DMX onboard means 100% control and the timer remote puts that the same control in the palm of your hand.