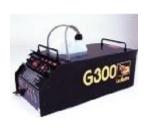

### **G300 Smoke and Haze Machine**

The G300 generates very large volumes of thick white smoke continuously. It combines a high powered smoke generator with a water based hazer. The operator can select either function, by simply changing the mode on the digital display and the type of fluid used. Includes a 7m remote cable.