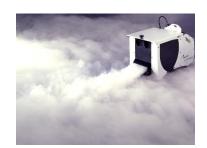

### **G300 Smoke and Haze Machine**

The G300 generates very large volumes of thick white smoke continuously. It combines a high powered smoke generator with a water based hazer. The operator can select either function, by simply changing the mode on the digital display and the type of fluid used. Includes a 7m remote cable.