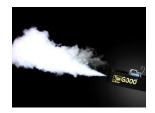

### **G300 Smoke and Haze Machine**

The G300 generates very large volumes of thick white smoke continuously. It combines a high powered smoke generator with a water based hazer. The operator can select either function, by simply changing the mode on the digital display and the type of fluid used. Includes a 7m remote cable.